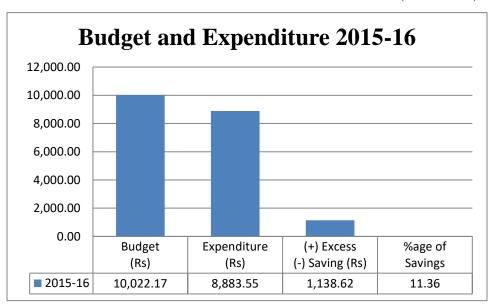

## 1.1.2 Comments on Budget and Accounts (Variance Analysis)

During financial year 2015-16 budgetary allocation (inclusive of salary, non-salary and development) for District Government Okara was Rs 10,022.165 million whereas the expenditure incurred (inclusive salary, non-salary and development) during financial year was Rs 8,883.583 million, showing saving of Rs 1,138.58 million for the period, which in terms of percentage was 11.36% of final budget as detailed below:

(Rs. in million)

| 2015-16     | Budget     | Expenditure | (+) Excess<br>(-) Saving | %age of Savings |
|-------------|------------|-------------|--------------------------|-----------------|
| Salary      | 6,869.922  | 6,276.64    | -593.28                  | -8.64           |
| Non Salary  | 1,206.669  | 1,077.38    | -129.29                  | -10.71          |
| Development | 1,945.574  | 1529.557    | -416.02                  | -21.38          |
| TOTAL       | 10,022.165 | 8,883.583   | -1,138.58                | -11.36          |

As per the Appropriation Accounts 2015-16 of District Government, Okara the original budget was Rs 7,628.721 million, supplementary grant was Rs 3,159.364 million and the final budget was Rs 10,022.165 million. Against the final budget total expenditure incurred by the District Government Okara during financial year 2015-16 was Rs 8,883.583 million as detailed at Annex-B.