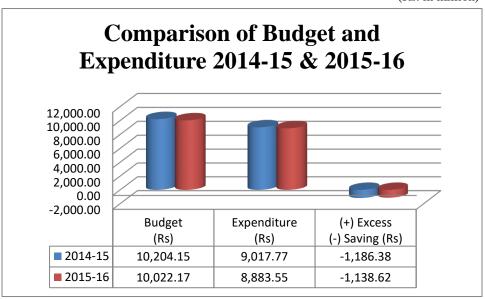

The Salary, Non-salary and Development Expenditure comprised 71%, 12% and 17% of the total expenditure, respectively.

(Rs. in million)

The comparative analysis of the budget and expenditure of current and previous financial years showed that there was 2% decrease in Budget Allocation and 1.5% decrease in Expenditure.