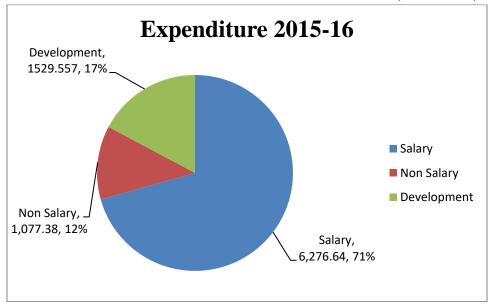

The Salary, Non-salary and Development Expenditure comprised 71%, 12% and 17% of the total expenditure, respectively.

(Rs. in million)

The comparative analysis of the budget and expenditure of current and previous financial years showed that there was 2% decrease in Budget Allocation and 1.5% decrease in Expenditure.